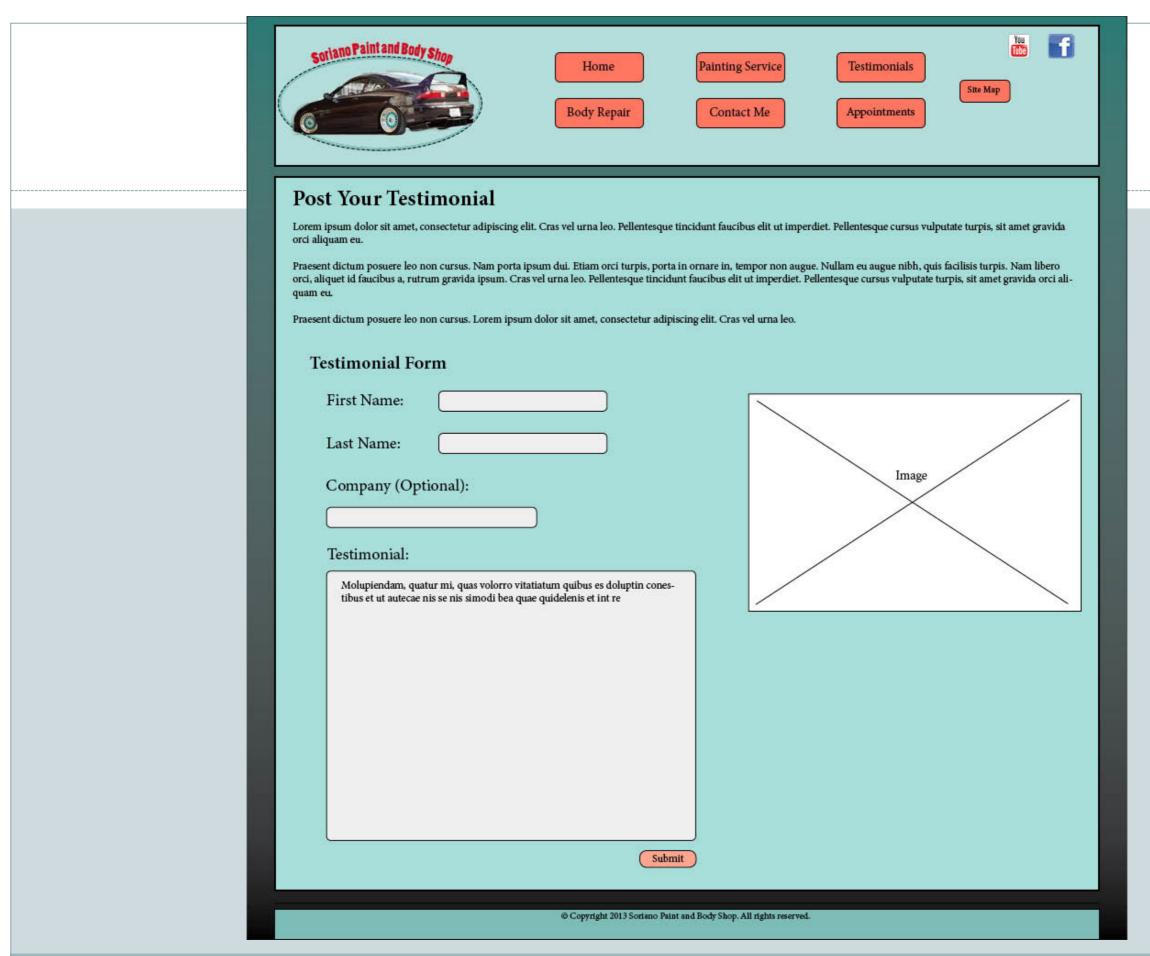

# Submit Testimonial Page Wireframe

#### Post Your Testimonial

Lorem ipsum dolor sit amet, consectetur adipiscing elit. Cras vel urna leo. Pellentesque tincidunt faucibus elit ut imperdiet. Pellentesque cursus vulputate turpis, sit amet gravida orci aliquam eu.

Praesent dictum posuere leo non cursus. Nam porta ipsum dui. Etiam orci turpis, porta in ornare in, tempor non augue. Nullam eu augue nibh, quis facilisis turpis. Nam libero orci, aliquet id faucibus a, rutrum gravida ipsum. Cras vel urna leo. Pellentesque tincidunt faucibus elit ut imperdiet. Pellentesque cursus vulputate turpis, sit amet gravida orci aliquam eu.

Praesent dictum posuere leo non cursus. Lorem ipsum dolor sit amet, consectetur adipiscing elit. Cras vel urna leo.

#### **Testimonial Form**

| First Name: | Ų. |  |
|-------------|----|--|
|             |    |  |
| Last Name   |    |  |

#### Company (Optional):

#### Testimonial:

Molupiendam, quatur mi, quas volorro vitatiatum quibus es doluptin conestibus et ut autecae nis se nis simodi bea quae quidelenis et int re

Submit

Home

Painting Service

Testimonials

Site Map

- This is the Logo of the company located on every webpage. It is just a picture with no link.
- This is the main navigation located on every webpage takes you to the Home Page, Body Repair Page, Painting Service Page, Contact Me Page, Testimonials Page, Appointments Page, and Site Map Page respectively.
- These are social media buttons that take the user to the YouTube or Facebook page of the company owner.

- This is the body content of the page that tells users how to post their own testimonial. No links are added to any of the content.
- The First Name field in which users enter their first name.
- The Last Name field in which users enter their last name.
- The Company field where users have the option to put in the name of the company that they work for.
- The only image of the page of a customer shaking the hand of a mechanic that when clicked, opens the picture in a shadowbox.
- The Testimonial field where users leave a professional comment or description of their positive experience with the company.
- 10. The Submit button that users click on after they have filled out the appropriate fields. After the button has been pressed, the information from the fields are put into a database and displayed on the Testimonials webpage. The users are then redirected to the Testimonials Page.
- The footer of the page located on every webpage. No links are in the text.