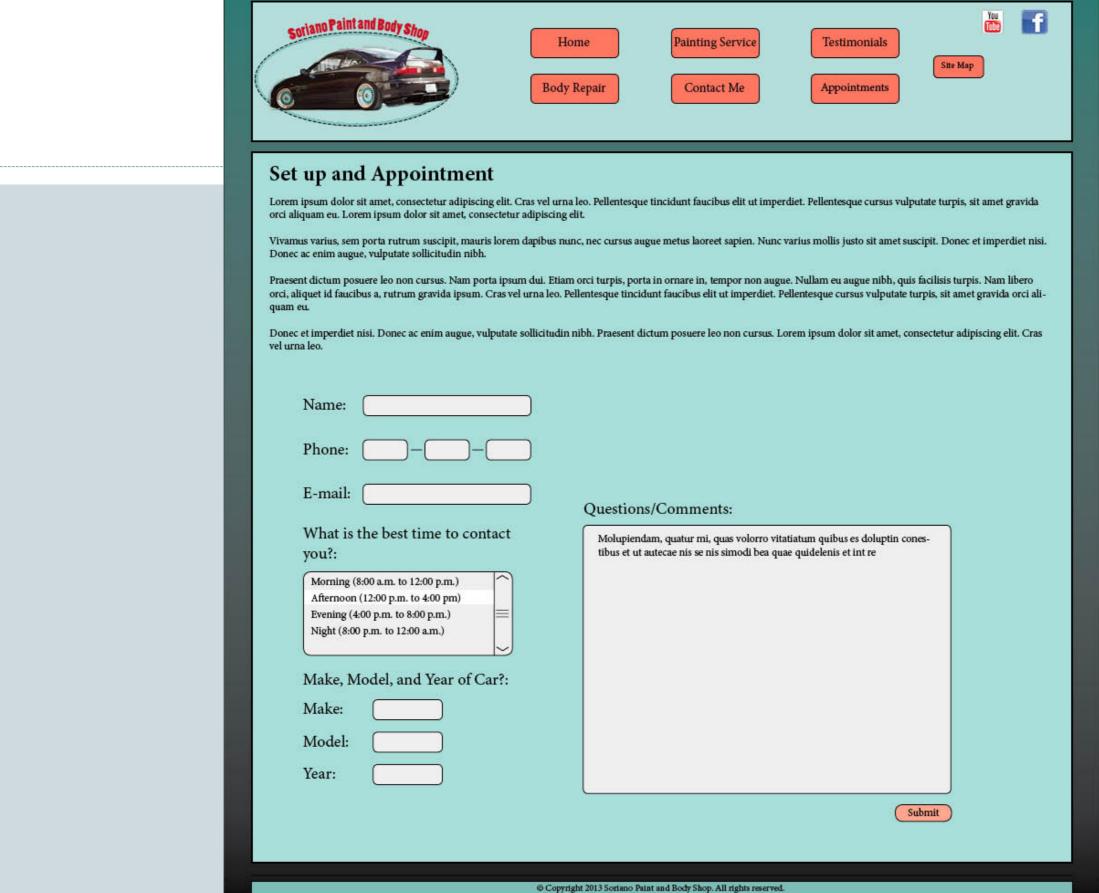

## Appointment Page Wireframe

#### Set up an Appointment

Lorem ipsum dolor sit amet, consectetur adipiscing elit. Cras vel urna leo. Pellentesque tincidunt faucibus elit ut imperdiet. Pellentesque cursus vulputate turpis, sit amet gravida orci aliquam eu. Lorem ipsum dolor sit amet, consectetur adipiscing elit.

Vivamus varius, sem porta rutrum suscipit, mauris lorem dapibus nunc, nec cursus augue metus laoreet sapien. Nunc varius mollis justo sit amet suscipit. Donec et imperdiet nisi. Donec ac enim augue, vulputate sollicitudin nibh.

Praesent dictum posuere leo non cursus. Nam porta ipsum dui. Etiam orci turpis, porta in ornare in, tempor non augue. Nullam eu augue nibh, quis facilisis turpis. Nam libero orci, aliquet id faucibus a, rutrum gravida ipsum. Cras vel urna leo. Pellentesque tincidunt faucibus elit ut imperdiet. Pellentesque cursus vulputate turpis, sit amet gravida orci aliquam eu.

Donec et imperdiet nisi. Donec ac enim augue, vulputate sollicitudin nibh. Praesent dictum posuere leo non cursus. Lorem ipsum dolor sit amet, consectetur adipiscing elit. Cras vel urna leo.

| E-mail:                   |                                                     |     |
|---------------------------|-----------------------------------------------------|-----|
|                           |                                                     |     |
| What is to                | the best time to co                                 | nta |
|                           | 8:00 a.m. to 12:00 p.m.)<br>(12:00 p.m. to 4:00 pm) | 1   |
| AHETHOOH                  | (12:00 D.III. (0 4:00 DIII)                         |     |
|                           | :00 p.m. to 8:00 p.m.)                              | =   |
| Evening (4                |                                                     | =   |
| Evening (4<br>Night (8:00 | :00 p.m. to 8:00 p.m.)                              | Car |
| Evening (4<br>Night (8:00 | :00 p.m. to 8:00 p.m.)<br>) p.m. to 12:00 a.m.)     | Car |

Year:

#### Questions/Comments:

Molupiendam, quatur mi, quas volorro vitatiatum quibus es doluptin conestibus et ut autecae nis se nis simodi bea quae quidelenis et int re

Submit

- This is the Logo of the company located on every webpage. It is just a picture with no link.
- This is the main navigation located on every webpage takes you to the Home Page, Body Repair Page, Painting Service Page, Contact Me Page, Testimonials Page, Appointments Page, and Site Map Page respectively.
- These are social media buttons that take the user to the YouTube or Facebook page of the company owner.
- This is the body content of the page that goes into detail about how to set up an appointment with the company owner. No links are in the content

- The Name input field that users fill in for an appointment
- 6. The Phone input field where users fill in their phone number of preference in which they can be contacted by the company owner. The first two fields hold three numbers, while the third holds four.
- The E-mail input field in which users fill in their personal email address in which they can be contacted by the company owner.
- 8. The Best Time to Contact You dropdown selection that allows users to select their preferred time to be contacted by the company owner. There is only four selections to choose from.
- The Make field that users fill out about the car that they wish to have a quote on.
- The Model field that users fill out about the car that they wish to have a quote on.
- The Year field that users fill out about the car that they wish to have a quote on.
- The Questions/Comments field that users have an option to fill out about a concern or question that they may have.
- 13. The Submit button that users press after filling out all of the appropriate fields of the form. After the button has been pressed, the information will be collected by a database and sent via email to the company owner's company email account. The users are then redirected to the Appointments Page.
- 14. The footer of the page located on every webpage. No links are in the text.