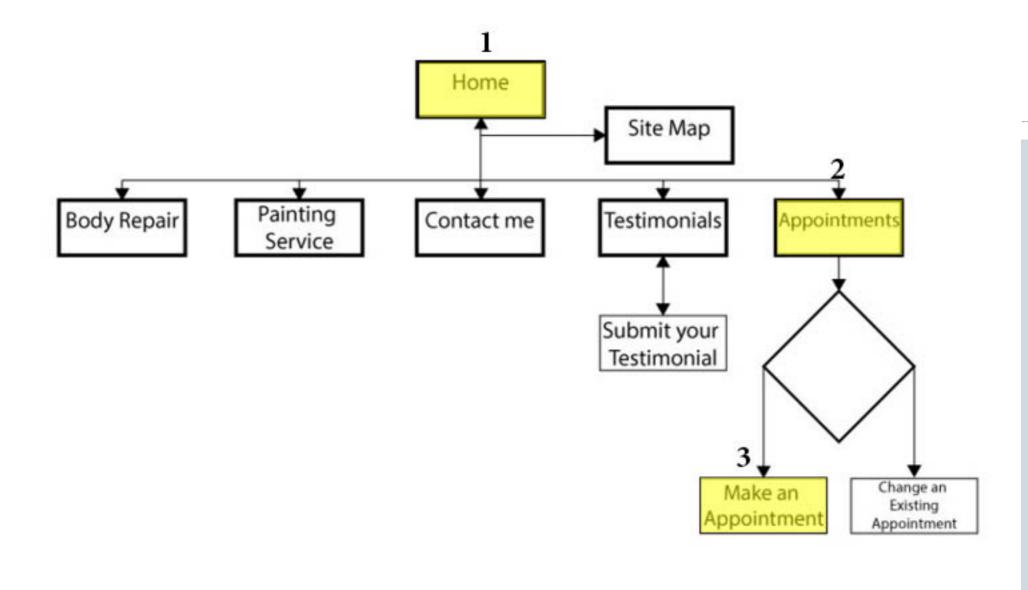

Vivamus varius, sem porta rutrum suscipit, mauris lorem dapibus nunc, nec cursus augue metus laoreet sapien. Nunc varius mollis justo sit amet suscipit. Donec et imperdiet nisi. Donec ac enim augue, vulputate sollicitudin nibh.