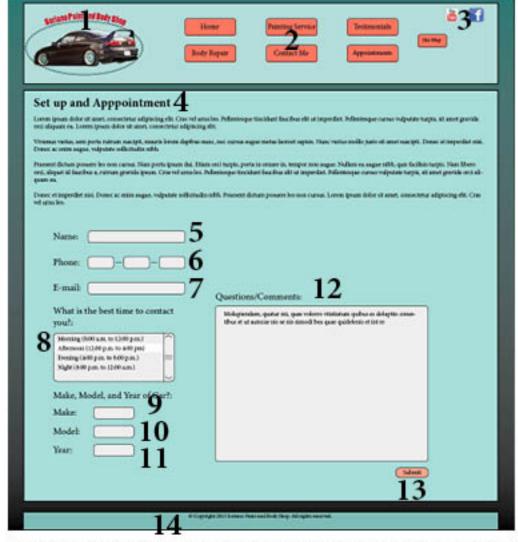

- This is the Logo of the company located on every webpage. It is just a picture with no link.
- This is the main navigation located on every webpage takes you to the Home Page, Body Repair Page, Painting Service Page, Contact Me Page, Testimonials Page, Appointments Page, and Site Map Page respectively.
- These are social media buttons that take the user to the YouTube or Facebook page of the company owner.
- This is the body content of the page that goes into detail about how to set up an appointment with the company owner. No links are in the content

- The Name input field that users fill in for an appointment
- 6. The Phone input field where users fill in their phone number of preference in which they can be contacted by the company owner. The first two fields hold three numbers, while the third holds four.
- The E-mail input field in which users fill in their personal email address in which they can be contacted by the company owner.
- 8. The Best Time to Contact You dropdown selection that allows users to select their preferred time to be contacted by the company owner. There is only four selections to choose from.
- The Make field that users fill out about the car that they wish to have a quote on.
- The Model field that users fill out about the car that they wish to have a quote on.
- The Year field that users fill out about the car that they wish to have a quote on.
- The Questions/Comments field that users have an option to fill out about a concern or question that they may have.
- 13. The Submit button that users press after filling out all of the appropriate fields of the form. After the button has been pressed, the information will be collected by a database and sent via email to the company owner's company email account. The users are then redirected to the Appointments Page.
- 14. The footer of the page located on every webpage. No links are in the text.