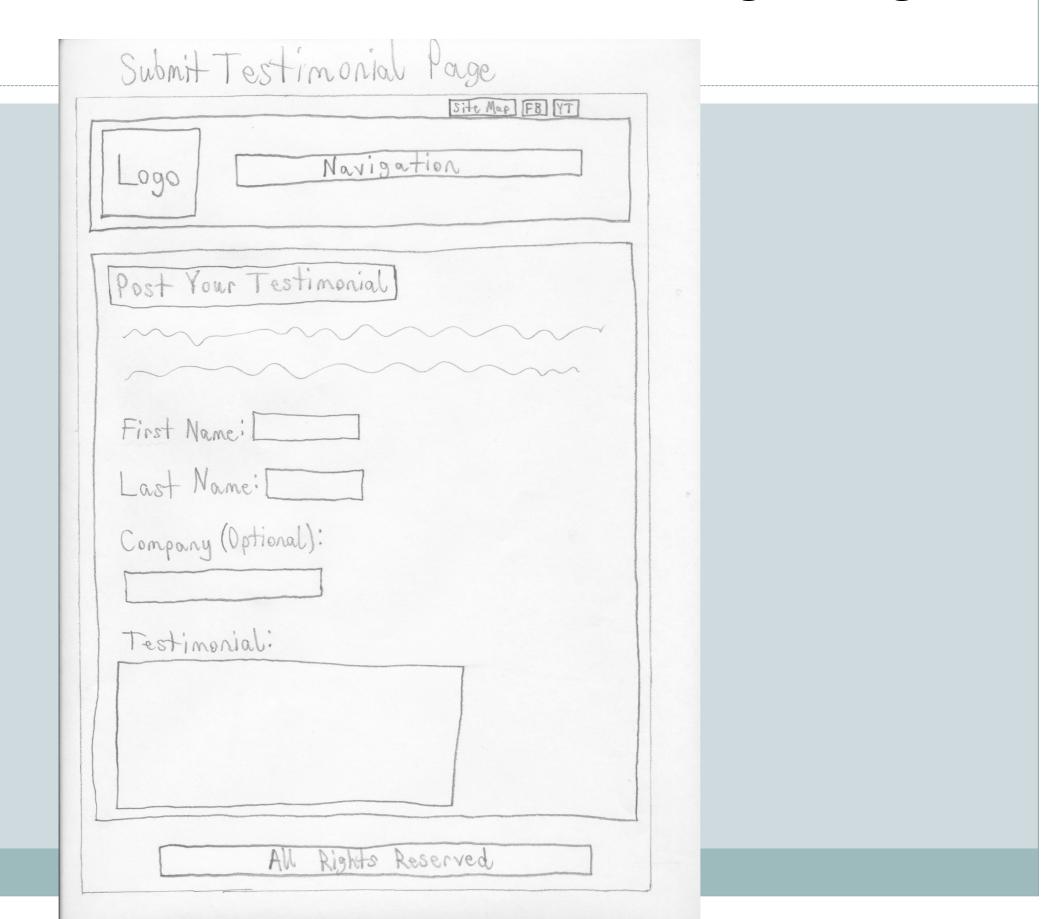

# Submit Testimonial Page Wireframe

#### Post Your Testimonial

Lorem ipsum dolor sit amet, consectetur adipiscing elit. Cras vel urna leo. Pellentesque tincidunt faucibus elit ut imperdiet. Pellentesque cursus vulputate turpis, sit amet gravida orci aliquam eu.

#### **Testimonial Form**

| First Name: | Ų. |  |
|-------------|----|--|
|             |    |  |
| Last Name   |    |  |

#### Company (Optional):

#### Testimonial:

Molupiendam, quatur mi, quas volorro vitatiatum quibus es doluptin conestibus et ut autecae nis se nis simodi bea quae quidelenis et int re

Submit

Home

Painting Service

Testimonials

Site Map

- This is the Logo of the company located on every webpage. It is just a picture with no link.
- This is the main navigation located on every webpage takes you to the Home Page, Body Repair Page, Painting Service Page, Contact Me Page, Testimonials Page, Appointments Page, and Site Map Page respectively.
- These are social media buttons that take the user to the YouTube or Facebook page of the company owner.

- This is the body content of the page that tells users how to post their own testimonial. No links are added to any of the content.
- The First Name field in which users enter their first name.
- The Last Name field in which users enter their last name.
- The Company field where users have the option to put in the name of the company that they work for.
- The only image of the page of a customer shaking the hand of a mechanic that when clicked, opens the picture in a shadowbox.
- The Testimonial field where users leave a professional comment or description of their positive experience with the company.
- 10. The Submit button that users click on after they have filled out the appropriate fields. After the button has been pressed, the information from the fields are put into a database and displayed on the Testimonials webpage. The users are then redirected to the Testimonials Page.
- The footer of the page located on every webpage. No links are in the text.