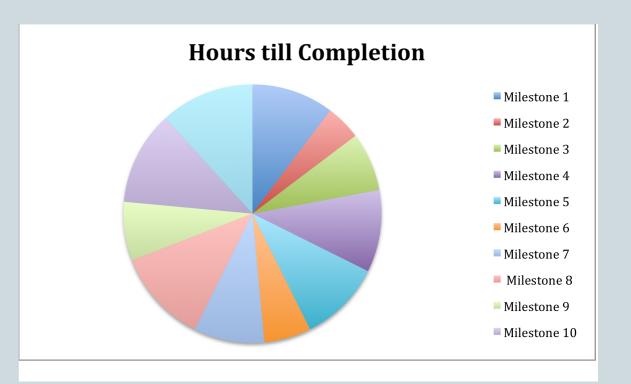

### Website Timeline

Milestone 1: Create home page; 7 hours

Milestone 2: Create site map; 3 hours

Milestone 3: Create databases; 5 hours

Milestone 4: Create Body Repair page; 7 hours

Milestone 5: Create Painting Service page; 7 hours

Milestone 6: Create Contact Me page; 4 hours

Milestone 7: Create Testimonials page; 6 hours

Milestone 8: Create Submit Testimonials page; 8 hours

Milestone 9: Create Appointments page; 5 hours

Milestone 10: Create Make an Appointment page; 8 hours

Milestone 11: Create Change an Existing Appointment page;

8 hours