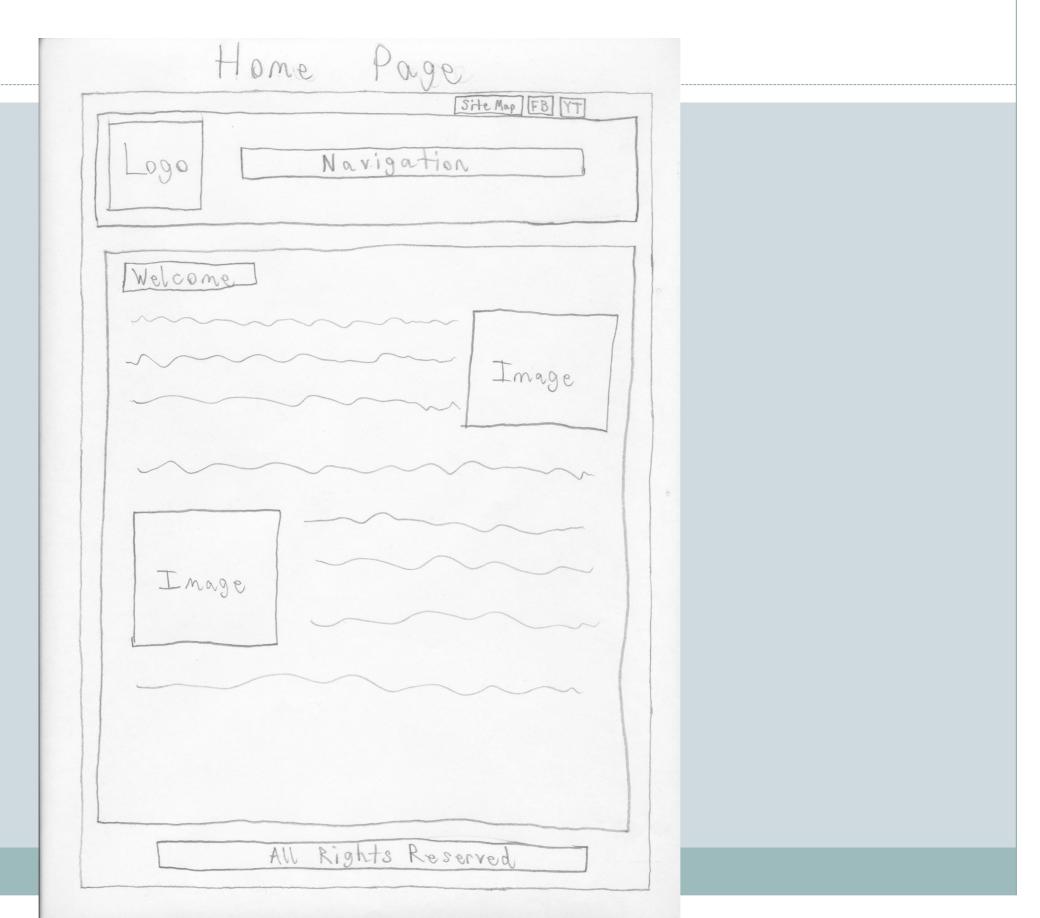

### Home Page Wireframe

#### Welcome

Lorem ipsum dolor sit amet, consectetur adipiscing elit. Cras vel urna leo. Pellentesque tincidunt faucibus elit ut imperdiet. Pellentesque cursus vulputate turpis, sit amet gravida orci aliquam eu. Lorem ipsum dolor sit amet, consectetur adipiscing elit.

### Website Flowchart

- 1. This is the Logo of the company located on every webpage. It is just a picture with no link.
- This is the main navigation located on every webpage takes you to the Home Page, Body Repair Page, Painting Service Page, Contact Me Page, Testimonials Page, Appointments Page, and Site Map Page respectively.

- These are social media buttons that take the user to the YouTube or Facebook page of the company owner.
- 4. This is the body content of the page that welcomes users to the website and briefly describes what this company is about and what it does. No links are added to any of the content.
- The first image of the page of a sports car that when clicked, opens the picture in a shadowbox.
- The second image of the page of a primed car being spray-painted that when clicked, opens the picture in a shadowbox.
- The footer of the page located on every webpage.No links are in the text.