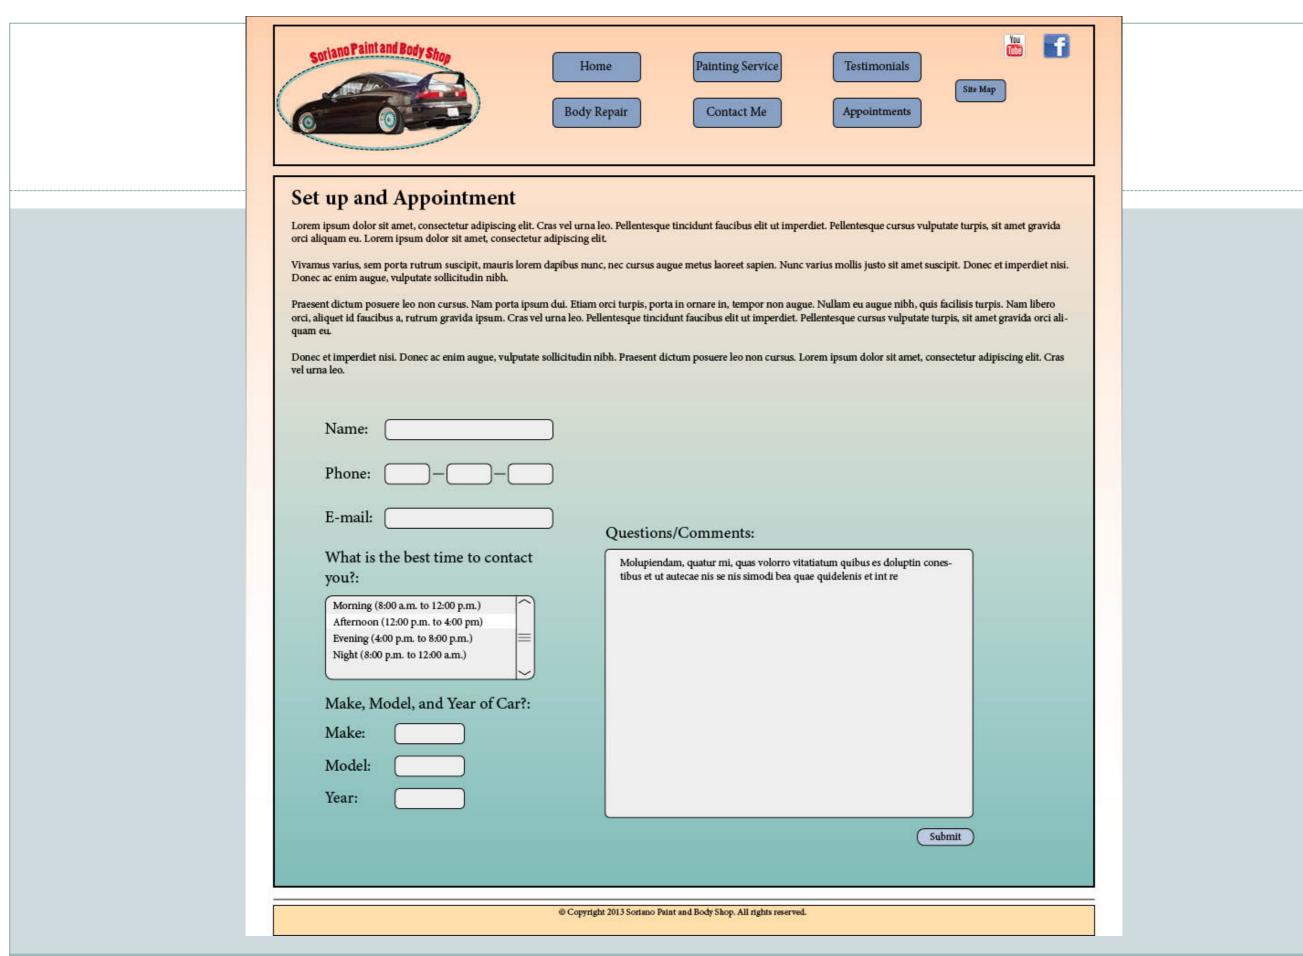

## Appointment Page Wireframe

#### Set up an Appointment

Lorem ipsum dolor sit amet, consectetur adipiscing elit. Cras vel urna leo. Pellentesque tincidunt faucibus elit ut imperdiet. Pellentesque cursus vulputate turpis, sit amet gravida orci aliquam eu. Lorem ipsum dolor sit amet, consectetur adipiscing elit.

- This is the Logo of the company located on every webpage. It is just a picture with no link.
- This is the main navigation located on every webpage takes you to the Home Page, Body Repair Page, Painting Service Page, Contact Me Page, Testimonials Page, Appointments Page, and Site Map Page respectively.
- These are social media buttons that take the user to the YouTube or Facebook page of the company owner.
- This is the body content of the page that goes into detail about how to set up an appointment with the company owner. No links are in the content

- The Name input field that users fill in for an appointment
- 6. The Phone input field where users fill in their phone number of preference in which they can be contacted by the company owner. The first two fields hold three numbers, while the third holds four.
- The E-mail input field in which users fill in their personal email address in which they can be contacted by the company owner.
- 8. The Best Time to Contact You dropdown selection that allows users to select their preferred time to be contacted by the company owner. There is only four selections to choose from.
- The Make field that users fill out about the car that they wish to have a quote on.
- The Model field that users fill out about the car that they wish to have a quote on.
- The Year field that users fill out about the car that they wish to have a quote on.
- The Questions/Comments field that users have an option to fill out about a concern or question that they may have.
- 13. The Submit button that users press after filling out all of the appropriate fields of the form. After the button has been pressed, the information will be collected by a database and sent via email to the company owner's company email account. The users are then redirected to the Appointments Page.
- 14. The footer of the page located on every webpage. No links are in the text.