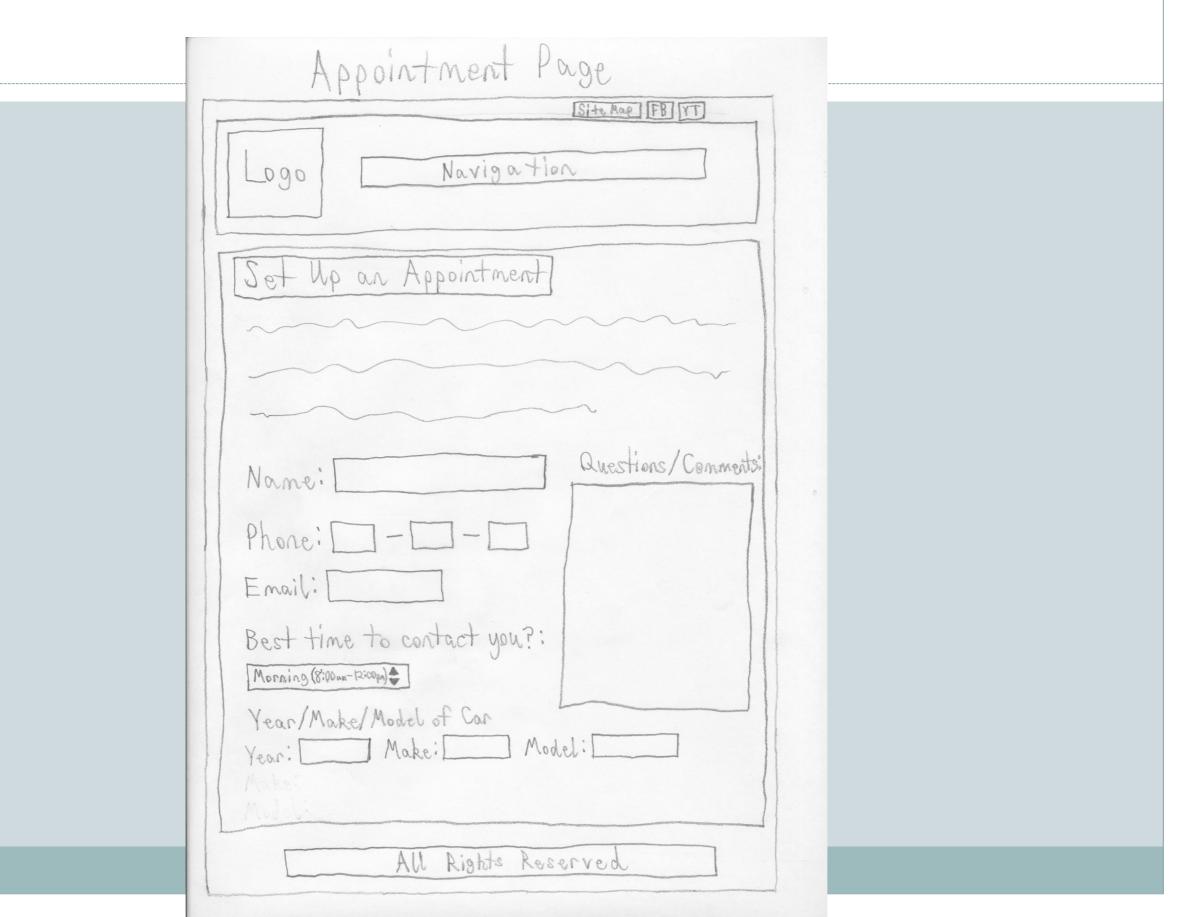

## Appointment Page Wireframe

#### Set up an Appointment

Lorem ipsum dolor sit amet, consectetur adipiscing elit. Cras vel urna leo. Pellentesque tincidunt faucibus elit ut imperdiet. Pellentesque cursus vulputate turpis, sit amet gravida orci aliquam eu. Lorem ipsum dolor sit amet, consectetur adipiscing elit.

Donec et imperdiet nisi. Donec ac enim augue, vulputate sollicitudin nibh. Praesent dictum posuere leo non cursus. Lorem ipsum dolor sit amet, consectetur adipiscing elit. Cras vel urna leo.

| E-mail:                   |                                                     |     |
|---------------------------|-----------------------------------------------------|-----|
|                           |                                                     |     |
| What is to                | the best time to co                                 | nta |
|                           | 8:00 a.m. to 12:00 p.m.)<br>(12:00 p.m. to 4:00 pm) | 1   |
| AHETHOOH                  | (12:00 D.III. (0 4:00 DIII)                         |     |
|                           | :00 p.m. to 8:00 p.m.)                              | =   |
| Evening (4                |                                                     | =   |
| Evening (4<br>Night (8:00 | :00 p.m. to 8:00 p.m.)                              | Car |
| Evening (4<br>Night (8:00 | :00 p.m. to 8:00 p.m.)<br>) p.m. to 12:00 a.m.)     | Car |

Year:

#### Questions/Comments:

Molupiendam, quatur mi, quas volorro vitatiatum quibus es doluptin conestibus et ut autecae nis se nis simodi bea quae quidelenis et int re

Submit

- This is the Logo of the company located on every webpage. It is just a picture with no link.
- This is the main navigation located on every webpage takes you to the Home Page, Body Repair Page, Painting Service Page, Contact Me Page, Testimonials Page, Appointments Page, and Site Map Page respectively.
- These are social media buttons that take the user to the YouTube or Facebook page of the company owner.
- This is the body content of the page that goes into detail about how to set up an appointment with the company owner. No links are in the content

- The Name input field that users fill in for an appointment
- 6. The Phone input field where users fill in their phone number of preference in which they can be contacted by the company owner. The first two fields hold three numbers, while the third holds four.
- The E-mail input field in which users fill in their personal email address in which they can be contacted by the company owner.
- 8. The Best Time to Contact You dropdown selection that allows users to select their preferred time to be contacted by the company owner. There is only four selections to choose from.
- The Make field that users fill out about the car that they wish to have a quote on.
- The Model field that users fill out about the car that they wish to have a quote on.
- The Year field that users fill out about the car that they wish to have a quote on.
- The Questions/Comments field that users have an option to fill out about a concern or question that they may have.
- 13. The Submit button that users press after filling out all of the appropriate fields of the form. After the button has been pressed, the information will be collected by a database and sent via email to the company owner's company email account. The users are then redirected to the Appointments Page.
- 14. The footer of the page located on every webpage. No links are in the text.