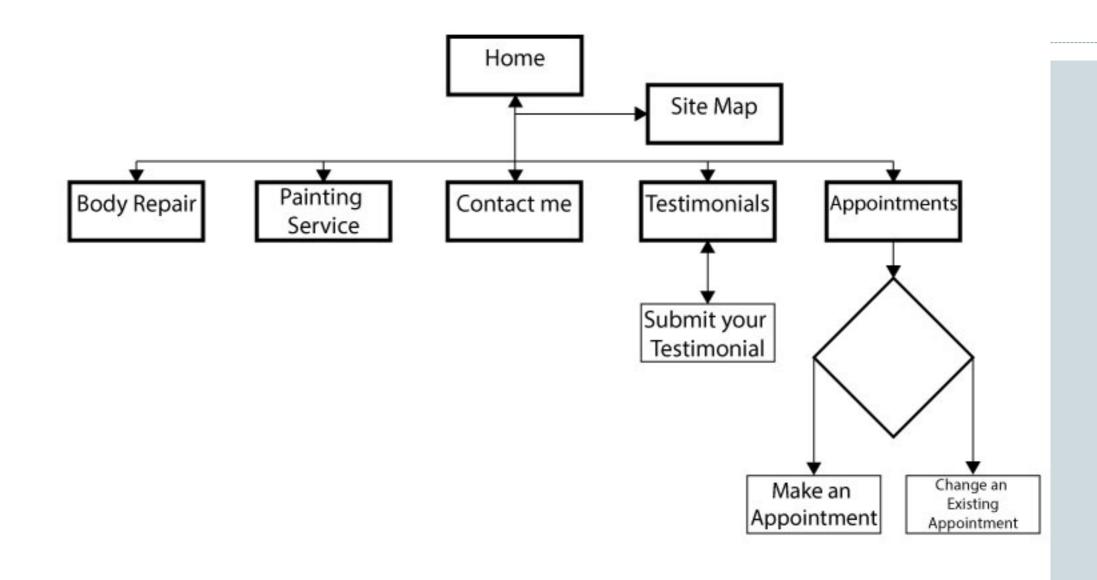

### Website Flowchart

- 1. This is the Logo of the company located on every webpage. It is just a picture with no link.
- This is the main navigation located on every webpage takes you to the Home Page, Body Repair Page, Painting Service Page, Contact Me Page, Testimonials Page, Appointments Page, and Site Map Page respectively.

- These are social media buttons that take the user to the YouTube or Facebook page of the company owner.
- 4. This is the body content of the page that welcomes users to the website and briefly describes what this company is about and what it does. No links are added to any of the content.
- The first image of the page of a sports car that when clicked, opens the picture in a shadowbox.
- The second image of the page of a primed car being spray-painted that when clicked, opens the picture in a shadowbox.
- The footer of the page located on every webpage.No links are in the text.

- This is the Logo of the company located on every webpage. It is just a picture with no link.
- This is the main navigation located on every webpage takes you to the Home Page, Body Repair Page, Painting Service Page, Contact Me Page, Testimonials Page, Appointments Page, and Site Map Page respectively.
- These are social media buttons that take the user to the YouTube or Facebook page of the company owner.
- This is the body content of the page that goes into detail about how to set up an appointment with the company owner. No links are in the content

- The Name input field that users fill in for an appointment
- 6. The Phone input field where users fill in their phone number of preference in which they can be contacted by the company owner. The first two fields hold three numbers, while the third holds four.
- The E-mail input field in which users fill in their personal email address in which they can be contacted by the company owner.
- 8. The Best Time to Contact You dropdown selection that allows users to select their preferred time to be contacted by the company owner. There is only four selections to choose from.
- The Make field that users fill out about the car that they wish to have a quote on.
- The Model field that users fill out about the car that they wish to have a quote on.
- The Year field that users fill out about the car that they wish to have a quote on.
- The Questions/Comments field that users have an option to fill out about a concern or question that they may have.
- 13. The Submit button that users press after filling out all of the appropriate fields of the form. After the button has been pressed, the information will be collected by a database and sent via email to the company owner's company email account. The users are then redirected to the Appointments Page.
- 14. The footer of the page located on every webpage. No links are in the text.

- This is the Logo of the company located on every webpage. It is just a picture with no link.
- This is the main navigation located on every webpage takes you to the Home Page, Body Repair Page, Painting Service Page, Contact Me Page, Testimonials Page, Appointments Page, and Site Map Page respectively.
- These are social media buttons that take the user to the YouTube or Facebook page of the company owner.

- This is the body content of the page that tells users how to post their own testimonial. No links are added to any of the content.
- The First Name field in which users enter their first name.
- The Last Name field in which users enter their last name.
- The Company field where users have the option to put in the name of the company that they work for.
- The only image of the page of a customer shaking the hand of a mechanic that when clicked, opens the picture in a shadowbox.
- The Testimonial field where users leave a professional comment or description of their positive experience with the company.
- 10. The Submit button that users click on after they have filled out the appropriate fields. After the button has been pressed, the information from the fields are put into a database and displayed on the Testimonials webpage. The users are then redirected to the Testimonials Page.
- The footer of the page located on every webpage. No links are in the text.