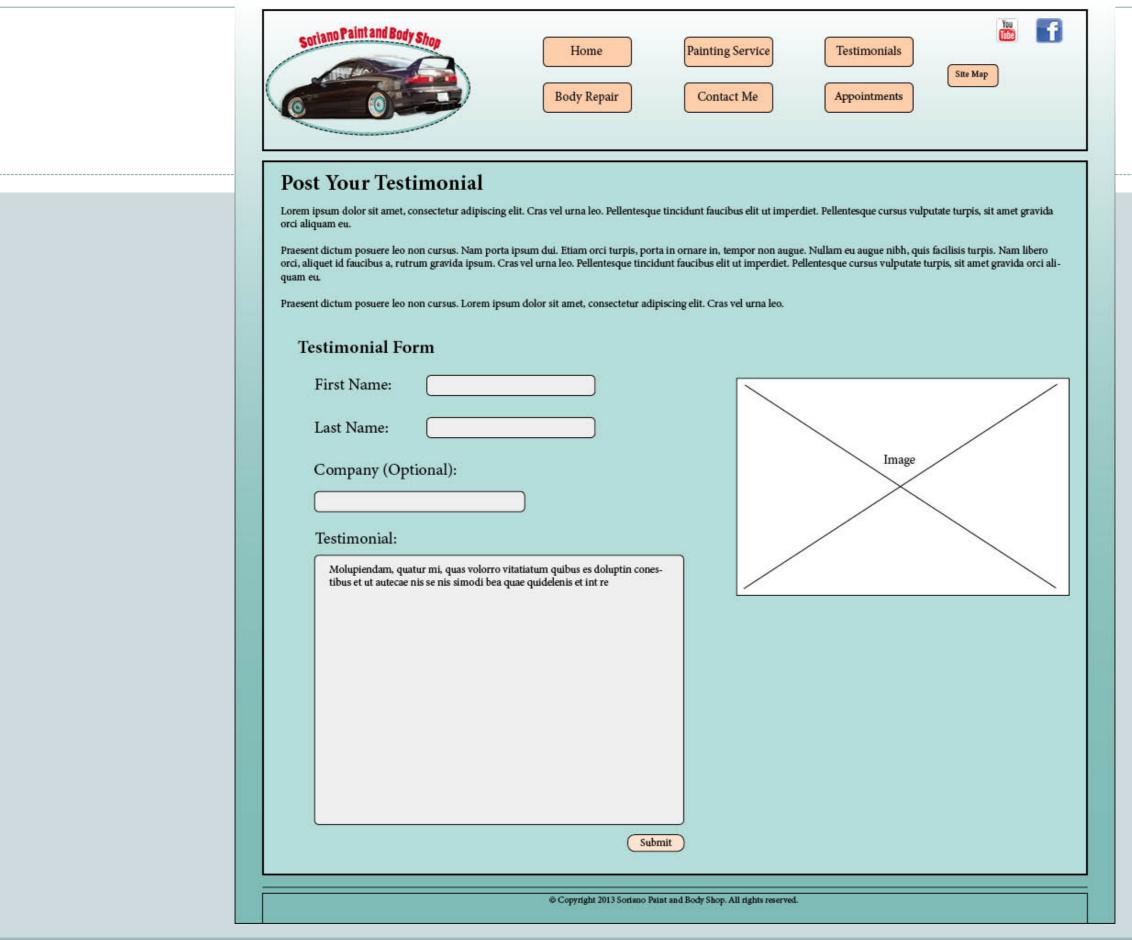

# Submit Testimonial Page Wireframe

#### Post Your Testimonial

Lorem ipsum dolor sit amet, consectetur adipiscing elit. Cras vel urna leo. Pellentesque tincidunt faucibus elit ut imperdiet. Pellentesque cursus vulputate turpis, sit amet gravida orci aliquam eu.

- This is the Logo of the company located on every webpage. It is just a picture with no link.
- This is the main navigation located on every webpage takes you to the Home Page, Body Repair Page, Painting Service Page, Contact Me Page, Testimonials Page, Appointments Page, and Site Map Page respectively.
- These are social media buttons that take the user to the YouTube or Facebook page of the company owner.

- This is the body content of the page that tells users how to post their own testimonial. No links are added to any of the content.
- The First Name field in which users enter their first name.
- The Last Name field in which users enter their last name.
- The Company field where users have the option to put in the name of the company that they work for.
- The only image of the page of a customer shaking the hand of a mechanic that when clicked, opens the picture in a shadowbox.
- The Testimonial field where users leave a professional comment or description of their positive experience with the company.
- 10. The Submit button that users click on after they have filled out the appropriate fields. After the button has been pressed, the information from the fields are put into a database and displayed on the Testimonials webpage. The users are then redirected to the Testimonials Page.
- The footer of the page located on every webpage. No links are in the text.