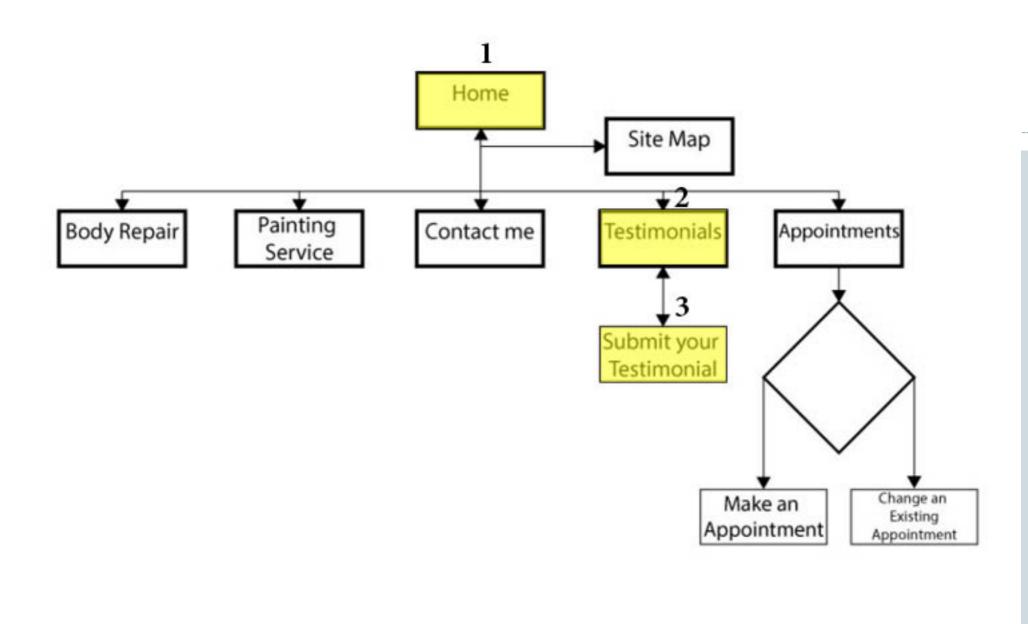

### Website Flowchart

- 1. This is the Logo of the company located on every webpage. It is just a picture with no link.
- This is the main navigation located on every webpage takes you to the Home Page, Body Repair Page, Painting Service Page, Contact Me Page, Testimonials Page, Appointments Page, and Site Map Page respectively.

- These are social media buttons that take the user to the YouTube or Facebook page of the company owner.
- 4. This is the body content of the page that welcomes users to the website and briefly describes what this company is about and what it does. No links are added to any of the content.
- The first image of the page of a sports car that when clicked, opens the picture in a shadowbox.
- The second image of the page of a primed car being spray-painted that when clicked, opens the picture in a shadowbox.
- The footer of the page located on every webpage.No links are in the text.