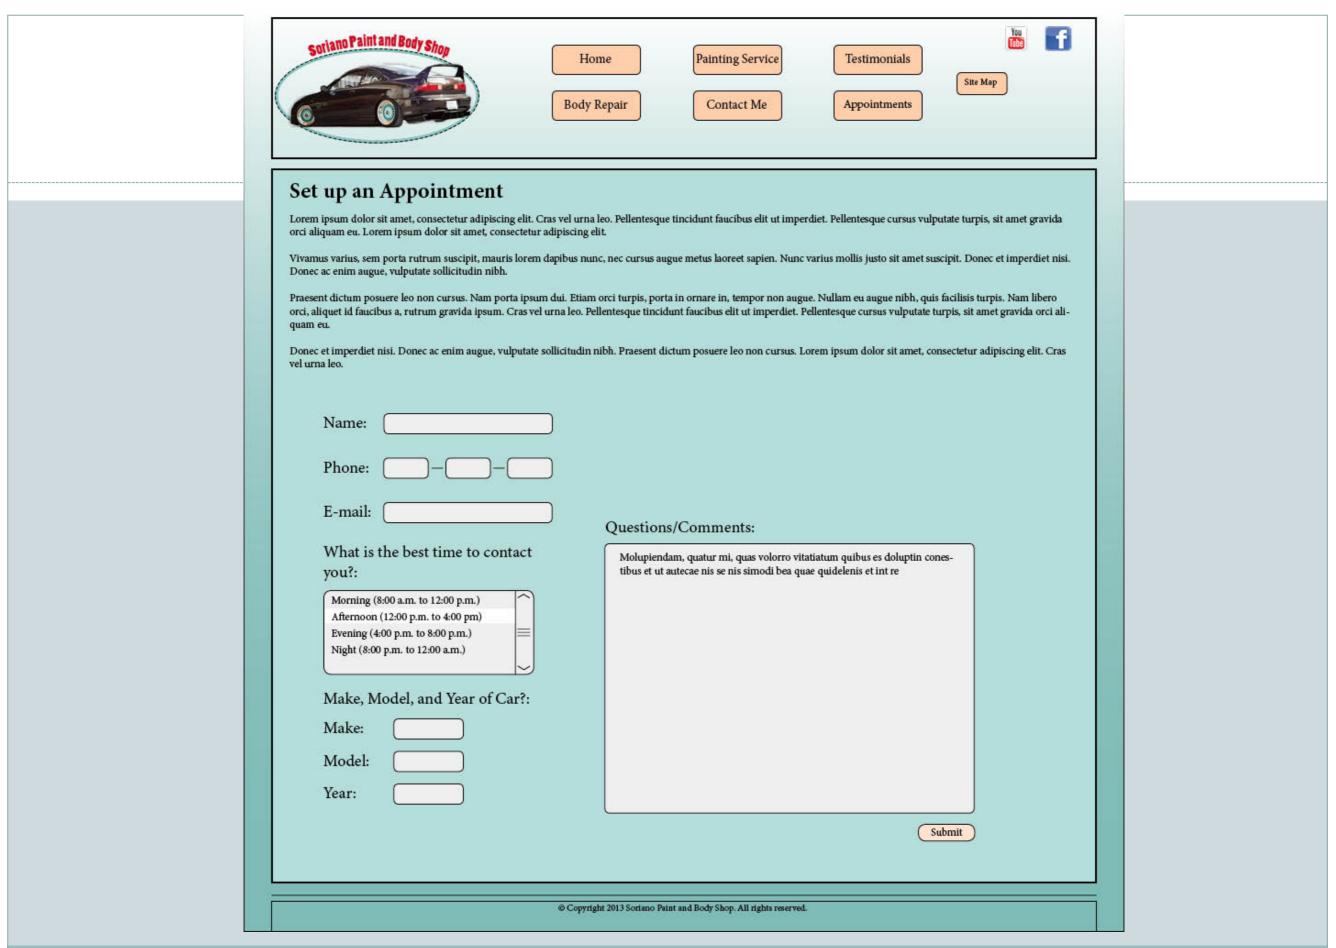

## Appointment Page Wireframe

#### Set up an Appointment

Lorem ipsum dolor sit amet, consectetur adipiscing elit. Cras vel urna leo. Pellentesque tincidunt faucibus elit ut imperdiet. Pellentesque cursus vulputate turpis, sit amet gravida orci aliquam eu. Lorem ipsum dolor sit amet, consectetur adipiscing elit.

- This is the Logo of the company located on every webpage. It is just a picture with no link.
- This is the main navigation located on every webpage takes you to the Home Page, Body Repair Page, Painting Service Page, Contact Me Page, Testimonials Page, Appointments Page, and Site Map Page respectively.
- These are social media buttons that take the user to the YouTube or Facebook page of the company owner.
- This is the body content of the page that goes into detail about how to set up an appointment with the company owner. No links are in the content

- The Name input field that users fill in for an appointment
- 6. The Phone input field where users fill in their phone number of preference in which they can be contacted by the company owner. The first two fields hold three numbers, while the third holds four.
- The E-mail input field in which users fill in their personal email address in which they can be contacted by the company owner.
- 8. The Best Time to Contact You dropdown selection that allows users to select their preferred time to be contacted by the company owner. There is only four selections to choose from.
- The Make field that users fill out about the car that they wish to have a quote on.
- The Model field that users fill out about the car that they wish to have a quote on.
- The Year field that users fill out about the car that they wish to have a quote on.
- The Questions/Comments field that users have an option to fill out about a concern or question that they may have.
- 13. The Submit button that users press after filling out all of the appropriate fields of the form. After the button has been pressed, the information will be collected by a database and sent via email to the company owner's company email account. The users are then redirected to the Appointments Page.
- 14. The footer of the page located on every webpage. No links are in the text.