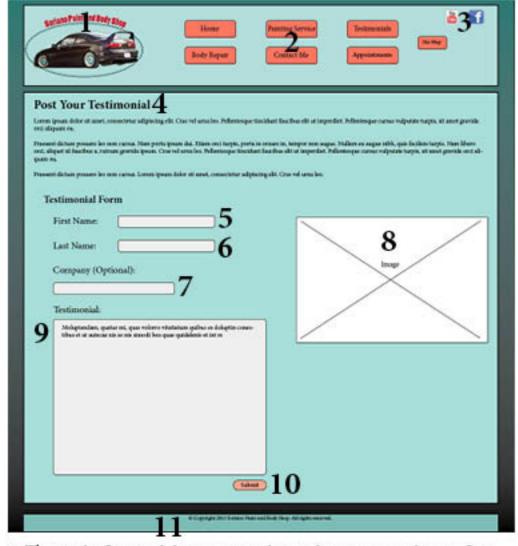

- This is the Logo of the company located on every webpage. It is just a picture with no link.
- This is the main navigation located on every webpage takes you to the Home Page, Body Repair Page, Painting Service Page, Contact Me Page, Testimonials Page, Appointments Page, and Site Map Page respectively.
- These are social media buttons that take the user to the YouTube or Facebook page of the company owner.

- This is the body content of the page that tells users how to post their own testimonial. No links are added to any of the content.
- The First Name field in which users enter their first name.
- The Last Name field in which users enter their last name.
- The Company field where users have the option to put in the name of the company that they work for.
- The only image of the page of a customer shaking the hand of a mechanic that when clicked, opens the picture in a shadowbox.
- The Testimonial field where users leave a professional comment or description of their positive experience with the company.
- 10. The Submit button that users click on after they have filled out the appropriate fields. After the button has been pressed, the information from the fields are put into a database and displayed on the Testimonials webpage. The users are then redirected to the Testimonials Page.
- The footer of the page located on every webpage. No links are in the text.