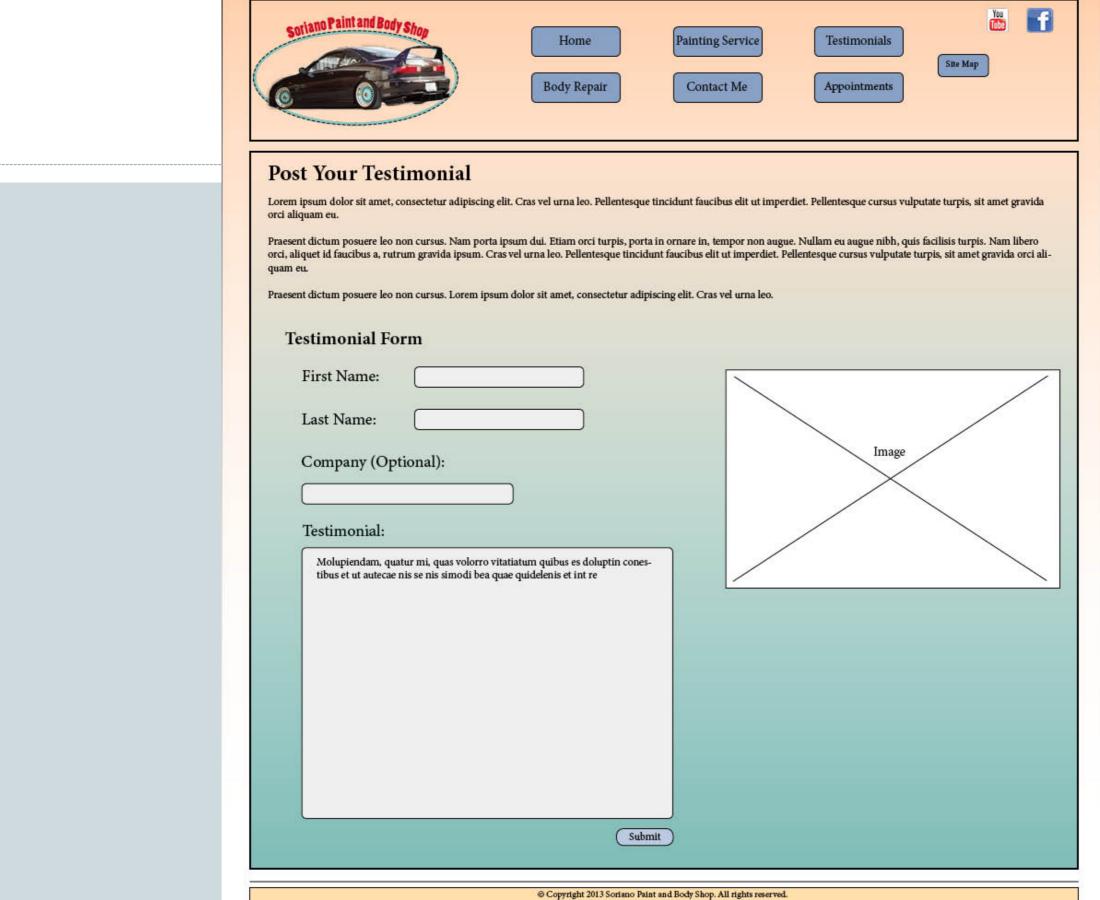

# Submit Testimonial Page Wireframe

#### Post Your Testimonial

Lorem ipsum dolor sit amet, consectetur adipiscing elit. Cras vel urna leo. Pellentesque tincidunt faucibus elit ut imperdiet. Pellentesque cursus vulputate turpis, sit amet gravida orci aliquam eu.

#### **Testimonial Form**

| First Name: | Ų. |  |
|-------------|----|--|
|             |    |  |
| Last Name   |    |  |

#### Company (Optional):

#### Testimonial:

Molupiendam, quatur mi, quas volorro vitatiatum quibus es doluptin conestibus et ut autecae nis se nis simodi bea quae quidelenis et int re

Submit

Home

Painting Service

Testimonials

Site Map

- This is the Logo of the company located on every webpage. It is just a picture with no link.
- This is the main navigation located on every webpage takes you to the Home Page, Body Repair Page, Painting Service Page, Contact Me Page, Testimonials Page, Appointments Page, and Site Map Page respectively.
- These are social media buttons that take the user to the YouTube or Facebook page of the company owner.

- This is the body content of the page that tells users how to post their own testimonial. No links are added to any of the content.
- The First Name field in which users enter their first name.
- The Last Name field in which users enter their last name.
- The Company field where users have the option to put in the name of the company that they work for.
- The only image of the page of a customer shaking the hand of a mechanic that when clicked, opens the picture in a shadowbox.
- The Testimonial field where users leave a professional comment or description of their positive experience with the company.
- 10. The Submit button that users click on after they have filled out the appropriate fields. After the button has been pressed, the information from the fields are put into a database and displayed on the Testimonials webpage. The users are then redirected to the Testimonials Page.
- The footer of the page located on every webpage. No links are in the text.