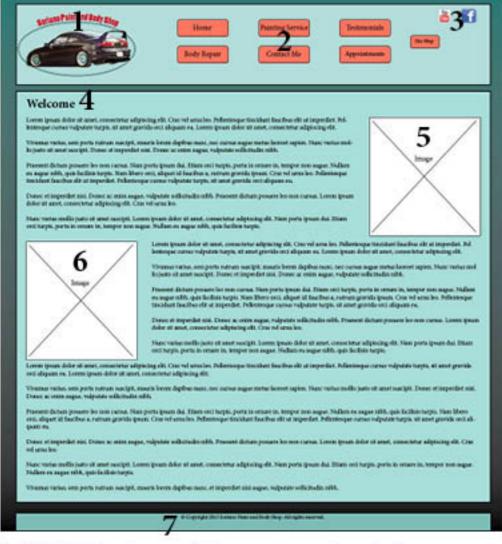

### Website Flowchart

- 1. This is the Logo of the company located on every webpage. It is just a picture with no link.
- This is the main navigation located on every webpage takes you to the Home Page, Body Repair Page, Painting Service Page, Contact Me Page, Testimonials Page, Appointments Page, and Site Map Page respectively.

- These are social media buttons that take the user to the YouTube or Facebook page of the company owner.
- 4. This is the body content of the page that welcomes users to the website and briefly describes what this company is about and what it does. No links are added to any of the content.
- The first image of the page of a sports car that when clicked, opens the picture in a shadowbox.
- The second image of the page of a primed car being spray-painted that when clicked, opens the picture in a shadowbox.
- The footer of the page located on every webpage.No links are in the text.